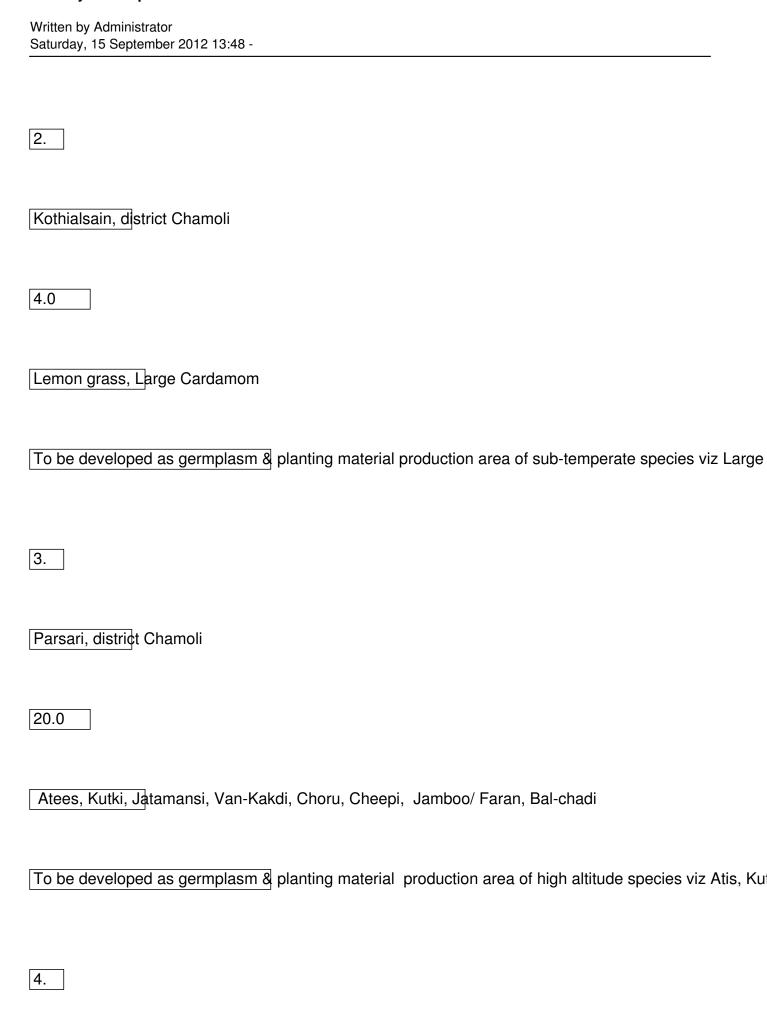

# **Nursery Development** Written by Administrator Saturday, 15 September 2012 13:48 -Simli, district Chamoli 2.00 Reetha, Tejpat To be developed as germplasm and planting material of selected tree species like Reetha and Tejpat 5. Munsiyari, district Pithoragarh 8.0 Atees, Kuth, Kalajeera, Jamboo /Faran, Digitalis To be developed as germplasm & planting material production area of temperate species viz Kalajeera,

6.

Gadarpur, district USNagar

Large cardamorn, Satawar, Lavender, Rosemarry, Tejpat

To be developed as germplasm & planting material production area of sub-temperate species viz Large