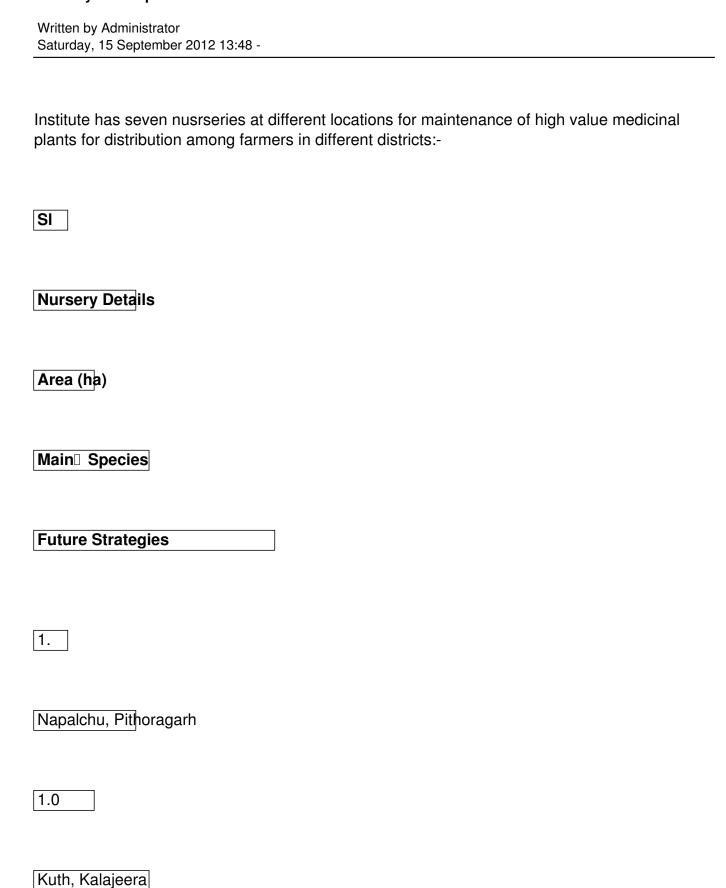

# **Nursery Development** Written by Administrator Saturday, 15 September 2012 13:48 -Simli, district Chamoli 2.00 Reetha, Tejpat To be developed as germplasm and planting material of selected tree species like Reetha and Tejpat 5. Munsiyari, district Pithoragarh 8.0 Atees, Kuth, Kalajeera, Jamboo /Faran, Digitalis To be developed as germplasm & planting material production area of temperate species viz Kalajeera,