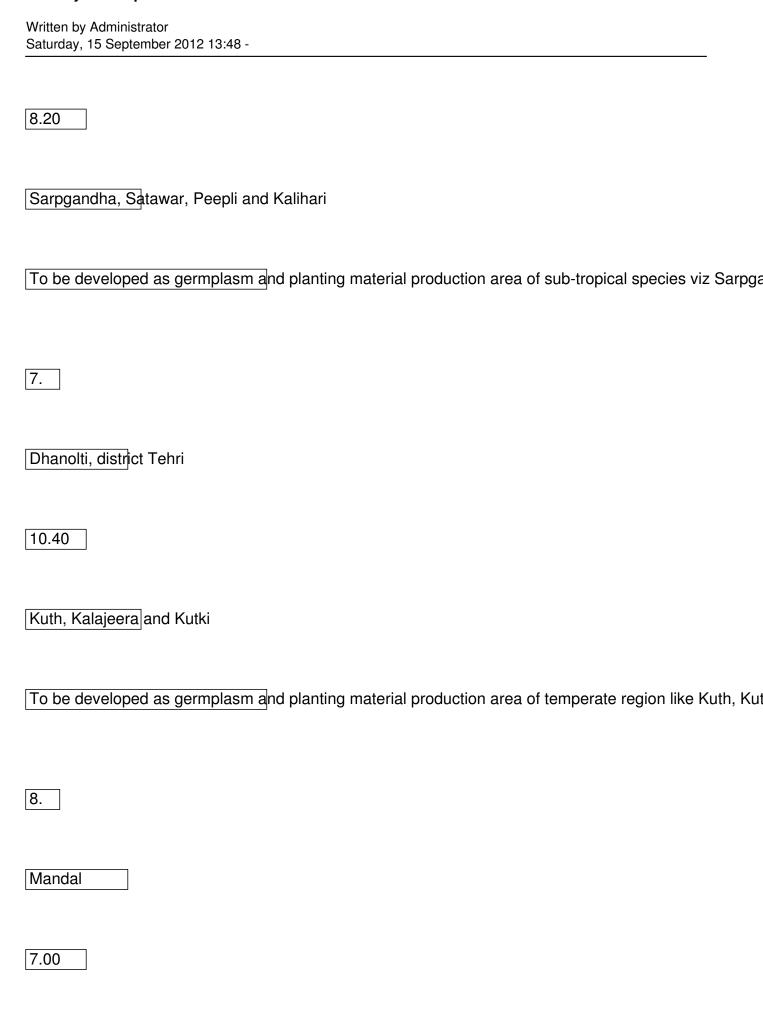

6.

Gadarpur, district USNagar

Large cardamorn, Satawar, Lavender, Rosemarry, Tejpat

To be developed as germplasm & planting material production area of sub-temperate species viz Large